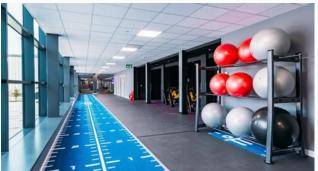

## **Project Description:**

Corrigan Chapman Construction Limited were appointed to carry out refurbishment of the former Walthamstow Dog Stadium to create a technologically advanced and stunning fitness facility The entire refurbishment was carried out over 32 weeks to create 80 station gym, Studio, spin area and Male Female changing facilities The works comprised of the following

- Installation of drainage
- Floor screeding
- New partitioning and ceilings
- Installation of Electrical
- Installation of Mechanical
- **Installation of Fire Alarm**
- New doors
- Decorations
- Flooring
- Bespoke ipad desk
- Turnstiles
- New kitchen to staff room