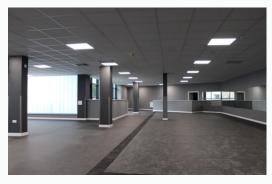

## **Project Description:**

Corrigan Chapman Construction Limited were appointed to carry out refurbishment of the former Walthamstow Dog Stadium to create a technologically advanced and stunning fitness facility The entire refurbishment was carried out over 32 weeks to create 80 station gym, Studio, spin area and Male Female changing facilities The works comprised of the following

- Installation of drainage
- Floor screeding
- New partitioning and ceilings
- Installation of Electrical
- Installation of Mechanical
- **Installation of Fire Alarm**
- New doors
- Decorations
- Flooring
- Bespoke ipad desk
- Turnstiles
- New kitchen to staff room