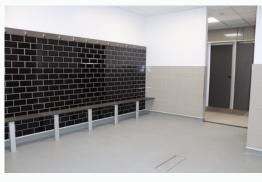

## **Project Description:**

Corrigan Chapman Construction Limited were appointed to carry out refurbishment of the former Walthamstow Dog Stadium to create a technologically advanced and stunning fitness facility The entire refurbishment was carried out over 32 weeks to create 80 station gym, Studio, spin area and Male Female changing facilities The works comprised of the following

- Installation of drainage
- Floor screeding
- New partitioning and ceilings
- Installation of Electrical
- Installation of Mechanical
- **Installation of Fire Alarm**
- New doors
- Decorations
- Flooring
- Bespoke ipad desk
- Turnstiles
- New kitchen to staff room