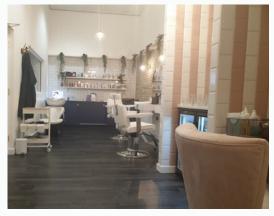

## **Project Description:**

Corrigan Chapman Construction Limited were appointed to carry out refurbishment of a vacant space located on the first floor at Kensington Leisure

Centre into a Multi Purpose Treatment Suite The works comprised of the following

- 3 D drawings
- Construct acoustic insulated jumbo stud walls
- Brick tiles to façade
- Laminated sliding door
- Construct podium with sliding drawer
- · Installation of hair wash station
- Lighting
- AC
- Tiling
- Decorations
- Flooring
- Installation of windows

Project Name: Kensington Leisure Centre, Kensington, London, W10

Client: Greenwich Leisure Ltd Contract Period: 13 Weeks

Value: £64,000

**MULTI PURPOSE TREATMENT SUIT** 

napmanconstruction.co.ux

T: 01992 815469 | F: 01992 815478 | E: info@corriganandchapman.co.uk