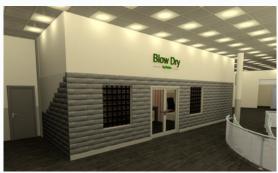

## **Project Description:**

Corrigan Chapman Construction Limited were appointed to carry out refurbishment of a vacant space located on the first floor at Kensington Leisure

Centre into a Multi Purpose Treatment Suite The works comprised of the following

- 3 D drawings
- Construct acoustic insulated jumbo stud walls
- Brick tiles to façade
- Laminated sliding door
- Construct podium with sliding drawer
- · Installation of hair wash station
- Lighting
- AC
- Tiling
- Decorations
- Flooring
- Installation of windows