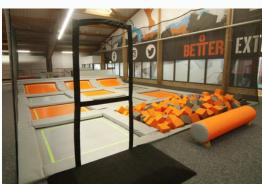

## **Project Description:**

Corrigan Chapman Construction Limited were appointed to construct a fully functional trampoline facility within the existing indoor tennis court area This was inclusive of themed party rooms, toilets, changing and locker facilities

The build comprised of jumbo stud walling, elevated walkways, safety handrails, security systems, audio installation, decorations floor coverings, drainage, the trampoline and accessories installation