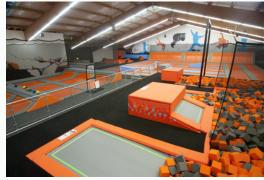

## **Project Description:**

Corrigan Chapman Construction Limited were appointed to construct a fully functional trampoline facility within the existing indoor tennis court area This was inclusive of themed party rooms, toilets, changing and locker facilities

The build comprised of jumbo stud walling, elevated walkways, safety handrails, security systems, audio installation, decorations floor coverings, drainage, the trampoline and accessories installation