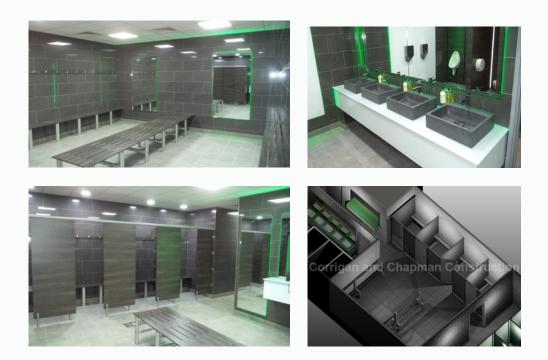

## **Project Description:**

Corrigan Chapman were instructed to carry out redevelopment and refurbishment works To Male and Female health and Fitness Changing Area The works included.

- Drainage
- New Flooring
- Wall Finishes
- Lighting
- Decorations
- Cubicles
- Benching
- Ceiling Adaptations

Project Name: Eltham Leisure Centre Project Name: 2 Archery Rd, Eltham, London SE9 Client: Greenwich Leisure Ltd. Contract Period: 17 Weeks Value: £185,000

apmanconstruction.co.ug

T: 01992 815469 | F: 01992 815478 | E: info@corriganandchapman.co.uk