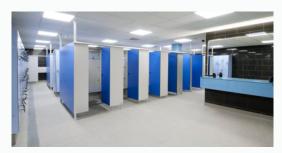

Corrigan Chapman were instructed to carry out refurbishment works The areas included

- The swimming pool changing village
- Male toilet area
- Female toilet area
- Disability toilet and shower area
- Male group changing room
- Female group changing room
- Swimming Pool Pre cleanse shower area