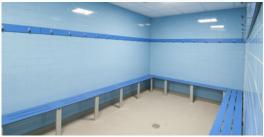

Corrigan Chapman were instructed to carry out refurbishment works The areas included

- The swimming pool changing village
- Male toilet area
- Female toilet area
- Disability toilet and shower area
- Male group changing room
- Female group changing room
- Swimming Pool Pre cleanse shower area