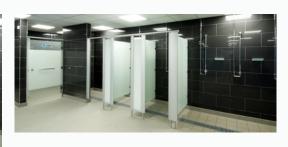

Corrigan Chapman were instructed to carry out refurbishment works The areas included

- The swimming pool changing village
- Male toilet area
- Female toilet area
- Disability toilet and shower area
- Male group changing room
- Female group changing room
- Swimming Pool Pre cleanse shower area