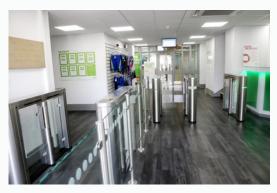

Corrigan Chapman were instructed to carry out refurbishment works The areas included

- New Reception Area including turnstile and Reception desk
- Refurbishment of First floor offices
- Creation of disabled and 2 unisex toilets
- M E
- New spin studio
- New flooring
- Decorations
- Tiling
- New ceiling grid and tiles
- New staircase