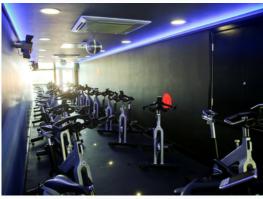

Corrigan Chapman were instructed to carry out refurbishment works The areas included

- New Reception Area including turnstile and Reception desk
- Refurbishment of First floor offices
- Creation of disabled and 2 unisex toilets
- M E
- New spin studio
- New flooring
- Decorations
- Tiling
- New ceiling grid and tiles
- New staircase