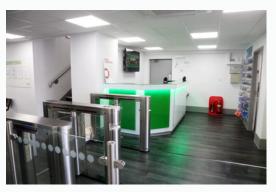

Corrigan Chapman were instructed to carry out refurbishment works The areas included

- New Reception Area including turnstile and Reception desk
- Refurbishment of First floor offices
- Creation of disabled and 2 unisex toilets
- M E
- New spin studio
- New flooring
- Decorations
- Tiling
- New ceiling grid and tiles
- New staircase